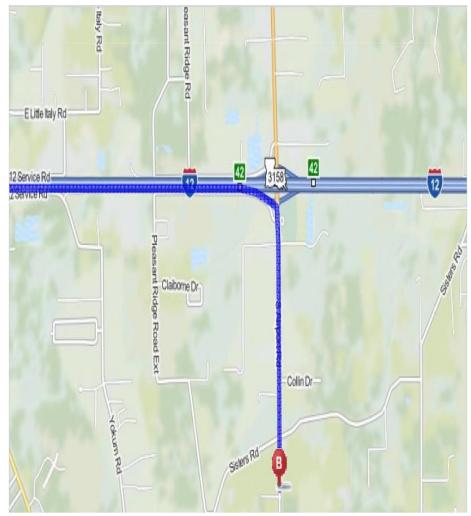

## **DIRECTIONS**

- $1. \quad From \ I-12 \ West, take \ the \ LA \ 3158/Airport \ Road \ Exit \ and \ go \ Right.$
- 2. From I-12 East, take the LA 3158/Airport Road Exit and go Left
- 3. The Recreational Facility entrance is on the Left.

## **LOCATION:**

PONCHATOULA AREA RECREATIONAL DISTRICT 1

42074 North Hoover Road Ponchatoula, Louisiana 70454

May 3, 2025 Regional Tournament

FOR MORE INFORMATION, PLEASE CONTACT: DENHAM SPRINGS ATA MARTIAL ARTS 225.665.3301